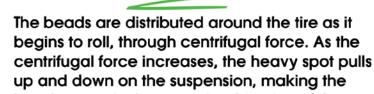

## **HOW IT WORKS**

beads move in the opposite direction of the downward and upward motion, through inertia. The beads continue to migrate until the complete wheel assembly is balanced.

| MTS Number | MFG Item<br>Number | Supplier<br>Description    | Case<br>Quantity |
|------------|--------------------|----------------------------|------------------|
| 64112      | 03-EB              | Eco Balance 3oz            | 96               |
| 64113      | 04-EB              | Eco Balance 4oz            | 92               |
| 64114      | 06-EB              | Eco Balance 6oz            | 64               |
| 64115      | 08-EB              | Eco Balance 8oz            | 52               |
| 64116      | 10-EB              | Eco Balance 10oz           | 40               |
| 64117      | 12-EB              | Eco Balance 12oz           | 36               |
| 64118      | 14-EB              | Eco Balance 14oz           | 32               |
| 64119      | 16-EB              | Eco Balance 16oz           | 28               |
| 64120      | 18-EBB             | 18 lb. Bucket of Eco Beads | 1                |